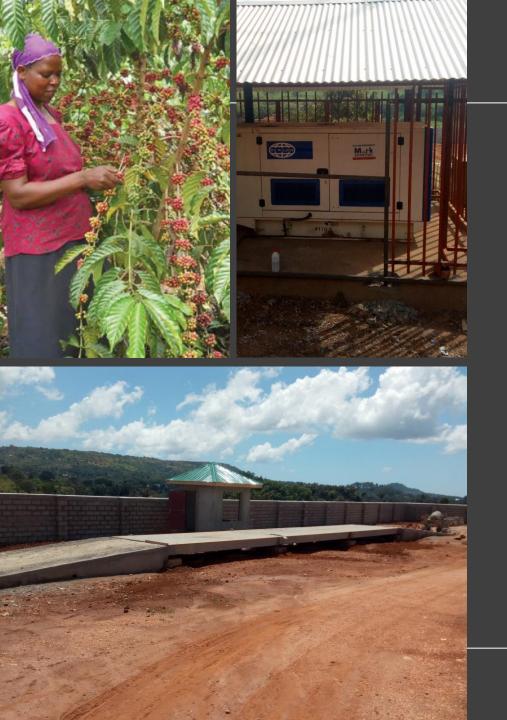

# III. Case Studies – Impact Investments.

- **CECOFA** is a primary processor of coffee. The company collects dried coffee beans (Kiboko cherries) from its network of approximately over 3,600 smallholder farmers organized through a co-operative structure. The company provides market access for farmer members by purchasing, aggregating and collectively finding a market through international coffee traders.
- Committed: USD 1.36 Million.