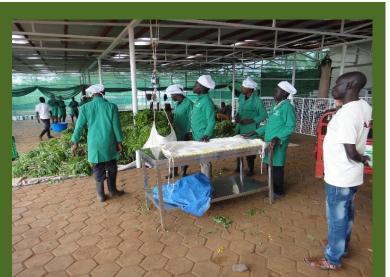

# III. Case Studies – Impact Investments.

- **CECOFA** is a primary processor of coffee. The company collects dried coffee beans (Kiboko cherries) from its network of approximately over 3,600 smallholder farmers organized through a co-operative structure. The company provides market access for farmer members by purchasing, aggregating and collectively finding a market through international coffee traders.
- Committed: USD 1.36 Million.