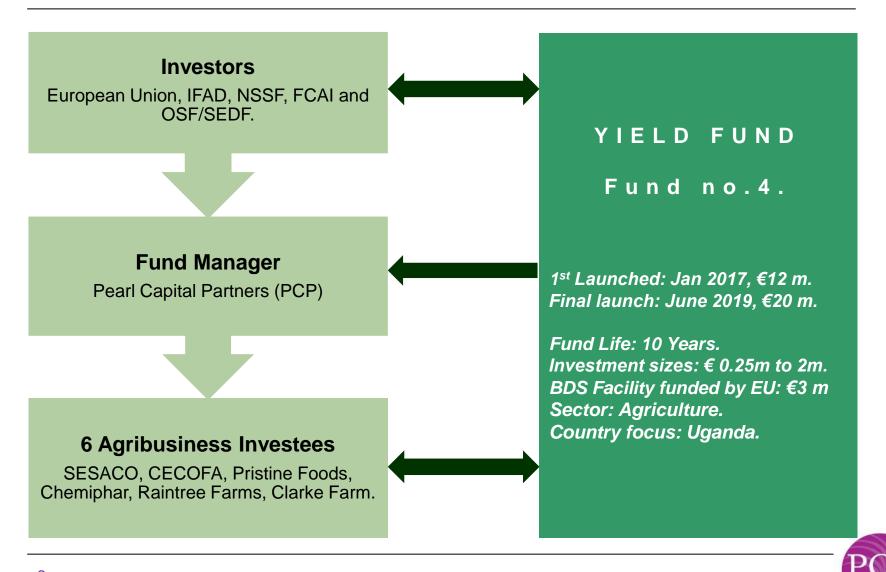

**Positive Impact Finance - October 2019** 

By: Edward Isingoma Matsiko













#### **Contents**

- I. The Yield Uganda Investment Fund Model
- II. Our Portfolio (4 Sampled Case Studies)
- III. Impact measurement considerations
- IV. Q&A









## I. The Yield Uganda Impact Investment Fund Model







## III. Our Portfolio (4 Sample Case Studies) – Investments.

- Raintree Farms is an agri-ceutical company whose business operation is centered around the growing (through out growers) and processing of moringa, in order to produce premium, organically certified moringa leaf powder and moringa oil. The products of which are sold to the nutritional, beauty and health markets, both here in Uganda and internationally.
- Committed: USD 1 Million.





# III. Case Studies – Impact Investments.

- **CECOFA** is a primary processor of coffee. The company collects dried coffee beans (Kiboko cherries) from its network of approximately over 3,600 smallholder farmers organized through a co-operative structure. The company provides market access for farmer members by purchasing, aggregating and