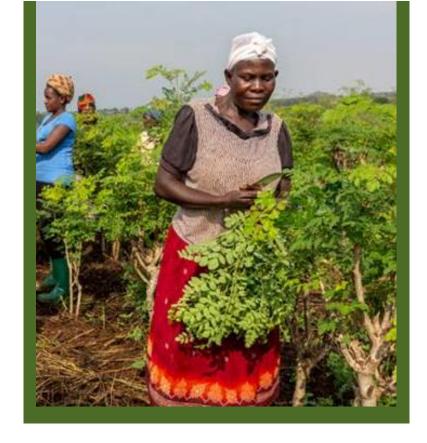

## III. Our Portfolio (4 Sample Case Studies) – Investments.

- Raintree Farms is an agri-ceutical company whose business operation is centered around the growing (through out growers) and processing of moringa, in order to produce premium, organically certified moringa leaf powder and moringa oil. The products of which are sold to the nutritional, beauty and health markets, both here in Uganda and internationally.
- Committed: USD 1 Million.